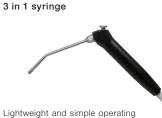

Lightweight and simple operating 3 in 1 syringe. The syringe nozzle uses a simple quick release mechanism.

Built in ball leaver valve to adjust suction power.

Light Probe (optional)

isoE-LUX

Bright illumination of the oral cavity in any treatment environment. Good accessibility with a slim body that also makes it possible to access hard-to-see areas.