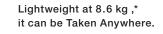

#### Lightweight and Compact Body

Highly manoeuvrable and lightweight, weighing only 8.6 kg. Its compact size is ideal for stowing in a car, is easily carried up and down stairs and fits into compact spaces. Simple to transport from one patient to another.