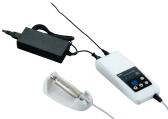

#### Foot Control (Optional)

Conveniently adjust the motor speed by depressing the pedal of the foot control without taking your eyes of the treatment.

#### Contents

Control unit 
 Handpiece Stand 
 Motor (Including Motor Cord)

AC Adaptor 
 AC Power Cord 
 Carrying Case

Specifications [Control Unit]

• Dimensions : W 72 x D 180 x H 36 (mm)

Weight: 370 g Charge/Continuous use: 2 h / 1 h (depending on workload)