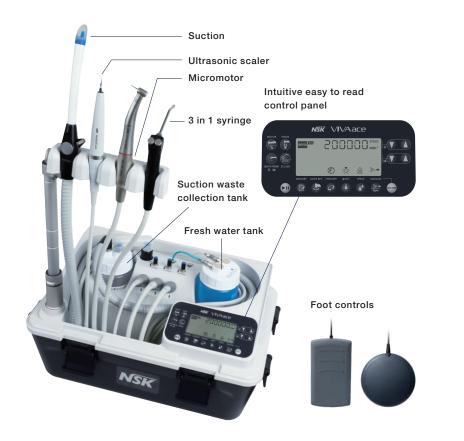

#### For more comfortable & more advanced home visits for dental treatment

As societies age more rapidly, there is an ever greater need for mobile dental treatment. Today's ageing population keeps more of their natural teeth, which means a wider range of treatments is required nearer to the patient. VIVA ace combines the functionality of a dental treatment centre in a compact body with multipurpose micromotor, ultrasonic scaler and more. Its lightweight build means it is easy to carry and straight forward to set up in different locations. The first of its kind with high-functionality, supports more comfortable dental treatment wherever the patient.

Lightweight and Compact Body

High Funcitionality, Just Like a Treatment Centre 90

Straight Forward Set-up and Breakdown 

#### Lightweight and Compact Body

Highly manoeuvrable and lightweight, weighing only 8.6 kg. Its compact size is ideal for stowing in a car, is easily carried up and down stairs and fits into compact spaces. Simple to transport from one patient to another.

#### All-in-one Package

A micromotor, ultrasonic scaler, 3 in 1 syringe and suction combined in a single compact body including storage space for all instruments.

MOBILE DENTISTRY

## Highly Functional Portable Dental System Just Like a Treatment Centre

Excellent efficiency and safety are achieved via both the intuitive and highly visible large LCD control panel and the superb functionality provided by each individual instrument. A high functionality system just like a treatment centre.

#### Quick Set up and Storage

Set up and storage is straight forward, simple and quick, making work more efficient and easier. The instrument holders and arm can be set at 4 different levels.

51.6 cm

3 -

2 -

Storage is simple Remove the handpieces for easy storage.

Very easy to maintain

Adjustable to various positions whether standing or sitting.