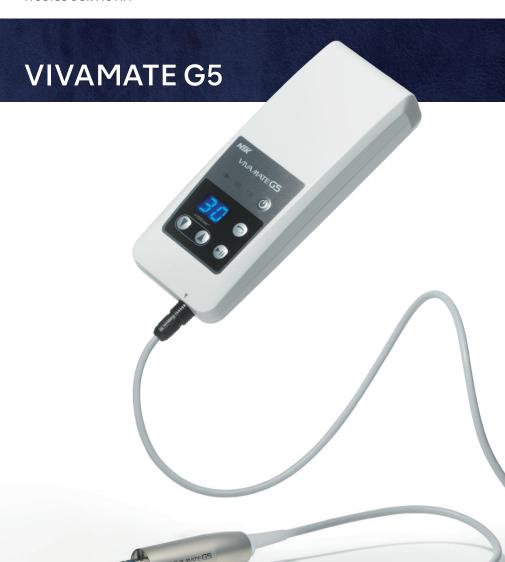

Able to Use Both

**Rechargeable Battery** 

Compact Control Unit

and AC Adaptor for The

The compact size micromotor has been specifically developed for mobile dentistry and weights only 148 g (w/cord) and features internal spray and LED light. Although fully portable it performs like an in-surgery system meeting a wide range of clinical requirements and is compatible with your existing contra-angles and straight handpieces<sup>1</sup> helping you to manage the cost of a mobile dentistry set-up.

\*1 Conformable to ISO 3964.

Able to operate with rechargeable batteries anywhere. When battery power level is low, just plug in AC adaptor into outlet; bring the unit to patient visits without worry. It is very easy to carry since the control unit is palm-size (W 72 x D 180 x H 36 mm) and weighs only 370 g.

#### Contents

Control unit 
 Handpiece Stand 
 Motor (Including Motor Cord)

AC Adaptor 
 AC Power Cord 
 Carrying Case

Specifications [Control Unit]

• Dimensions : W 72 x D 180 x H 36 (mm)

Weight: 370 g Charge/Continuous use: 2 h / 1 h (depending on workload)

[Micromotor]

- Dimensions : ø22 x L 68.6 (mm) Weight: 148 g (Include Motor cord)
- Speed: 3,000-30,000 min<sup>-1</sup> Torque: 3 Ncm (30,000 min<sup>-1</sup> while rotating)