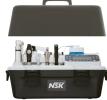

#### Contents

- 1 Carrying Case • 1 Water tank for spray
- 1 Tank for vacuum
- · Built in compressor
- · Built in suction pump
- 1 Variable Foot Control 1 Extendable Tablet

#### VIVAMATE G5 Complete Set

Carrying Case Comes with a carrying

its attachments.

case designed for storing

VIVAMATE G5 unit and

| VIVAMATE G5 230V | Y1002801   |
|------------------|------------|
| MODEL            | ORDER CODE |

#### Contents

Control unit 
 Handpiece Stand 
 Motor (Including Motor Cord)

AC Adaptor 
 AC Power Cord 
 Carrying Case

Specifications [Control Unit]

• Dimensions : W 72 x D 180 x H 36 (mm)

Weight: 370 g Charge/Continuous use: 2 h / 1 h (depending on workload)