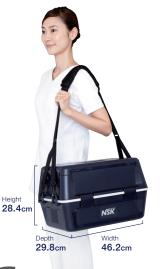

#### Lightweight and Compact Body

Highly manoeuvrable and lightweight, weighing only 8.6 kg. Its compact size is ideal for stowing in a car, is easily carried up and down stairs and fits into compact spaces. Simple to transport from one patient to another.