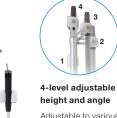

#### Quick Set up and Storage

Set up and storage is straight forward, simple and quick, making work more efficient and easier. The instrument holders and arm can be set at 4 different levels.

51.6 cm

3 -

2 -

Storage is simple Remove the handpieces for easy storage.

Very easy to maintain

Adjustable to various positions whether standing or sitting.