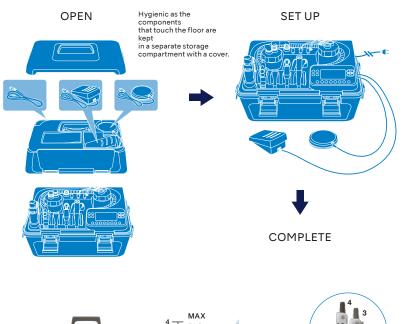

#### Quick Set up and Storage

Set up and storage is straight forward, simple and quick, making work more efficient and easier. The instrument holders and arm can be set at 4 different levels.

51.6 cm

3 -

2 -

Storage is simple Remove the handpieces for easy storage.

Very easy to maintain

Adjustable to various positions whether standing or sitting.