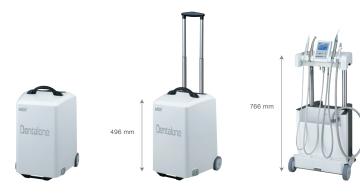

#### Contents

- 1 Carrying Case • 1 Water tank for spray
- 1 Tank for vacuum
- · Built in compressor
- · Built in suction pump
- 1 Variable Foot Control 1 Extendable Tablet

#### Specifications

| • Dimensions : Case with trolley (unpulled trolley handle) : W 351 x D 405 x H 545 (mm) |                         |  |  |  |
|-----------------------------------------------------------------------------------------|-------------------------|--|--|--|
| Case with trolley (pulled trolley handle) : W 351 x D 405 x H 1,075 (mm)                |                         |  |  |  |
| Without case : W 350 x D 405 x H 496 (mm)                                               |                         |  |  |  |
| <ul> <li>Working height</li> </ul>                                                      | : 766 mm                |  |  |  |
| <ul> <li>Weight with case</li> </ul>                                                    | : 18.5 kg               |  |  |  |
| Power Supply                                                                            | : AC 100-230 V 50/60 Hz |  |  |  |