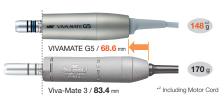

Able to Use Both

**Rechargeable Battery** 

Compact Control Unit

and AC Adaptor for The

The compact size micromotor has been specifically developed for mobile dentistry and weights only 148 g (w/cord) and features internal spray and LED light. Although fully portable it performs like an in-surgery system meeting a wide range of clinical requirements and is compatible with your existing contra-angles and straight handpieces<sup>1</sup> helping you to manage the cost of a mobile dentistry set-up.

[Micromotor]

- Dimensions : ø22 x L 68.6 (mm) Weight: 148 g (Include Motor cord)
- Speed: 3,000-30,000 min<sup>-1</sup> Torque: 3 Ncm (30,000 min<sup>-1</sup> while rotating)