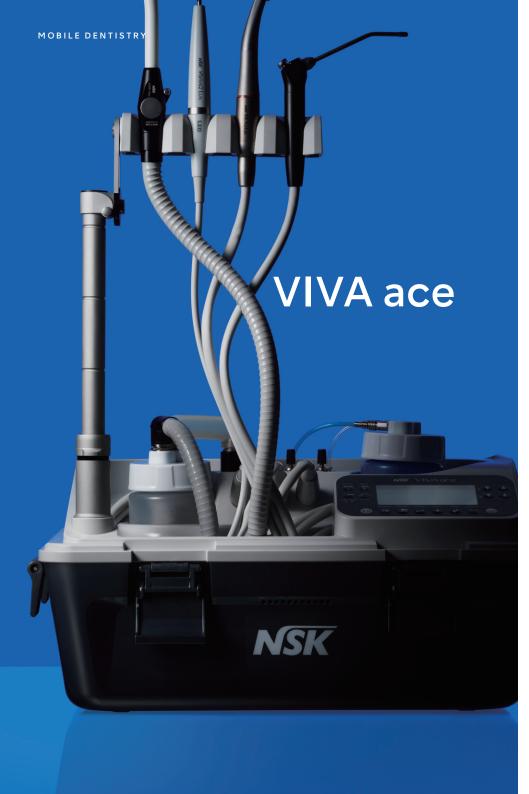

#### For more comfortable & more advanced home visits for dental treatment

As societies age more rapidly, there is an ever greater need for mobile dental treatment. Today's ageing population keeps more of their natural teeth, which means a wider range of treatments is required nearer to the patient. VIVA ace combines the functionality of a dental treatment centre in a compact body with multipurpose micromotor, ultrasonic scaler and more. Its lightweight build means it is easy to carry and straight forward to set up in different locations. The first of its kind with high-functionality, supports more comfortable dental treatment wherever the patient.

#### Lightweight and Compact Body

Highly manoeuvrable and lightweight, weighing only 8.6 kg. Its compact size is ideal for stowing in a car, is easily carried up and down stairs and fits into compact spaces. Simple to transport from one patient to another.

#### All-in-one Package

A micromotor, ultrasonic scaler, 3 in 1 syringe and suction combined in a single compact body including storage space for all instruments.

MOBILE DENTISTRY