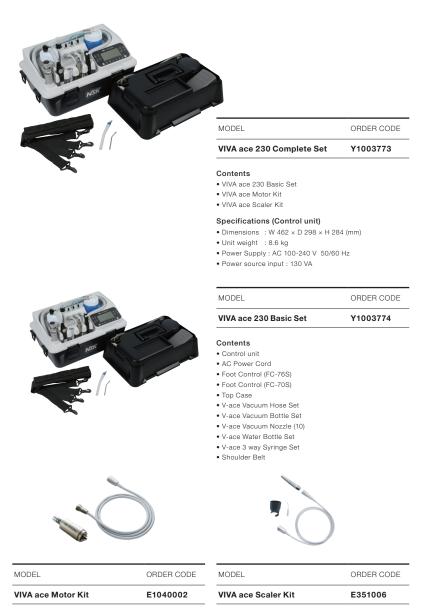

#### Contents

- 1 Carrying Case • 1 Water tank for spray
- 1 Tank for vacuum
- · Built in compressor
- · Built in suction pump
- 1 Variable Foot Control 1 Extendable Tablet

#### **Dentalone Complete Set**

| Dentalone | S9070      |
|-----------|------------|
| MODEL     | ORDER CODE |
|           |            |

#### Specifications

| • Dimensions : Case with trolley (unpulled trolley handle) : W 351 x D 405 x H 545 (mm) |                         |  |  |  |
|-----------------------------------------------------------------------------------------|-------------------------|--|--|--|
| Case with trolley (pulled trolley handle) : W 351 x D 405 x H 1,075 (mm)                |                         |  |  |  |
| Without case : W 350 x D 405 x H 496 (mm)                                               |                         |  |  |  |
| <ul> <li>Working height</li> </ul>                                                      | : 766 mm                |  |  |  |
| <ul> <li>Weight with case</li> </ul>                                                    | : 18.5 kg               |  |  |  |
| Power Supply                                                                            | : AC 100-230 V 50/60 Hz |  |  |  |